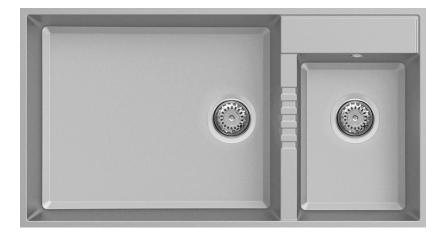

## Product Specification Sheet ELGT445-40 ELMT445-79

Elleci Square UNDER MOUNT

ELGT445-40 Black ELMT445-79 Aluminium

Corner Radius: 10mm

Includes 90mm waste and overflow

Min Cab Width: 950mm

Accessories Available (optional)