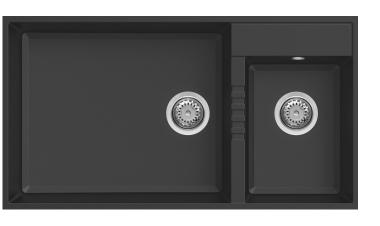

## Product Specification Sheet ELGT445-40 ELMT445-79

Elleci Square UNDER MOUNT

ELGT445-40 Black ELMT445-79 Aluminium

Corner Radius: 10mm

Includes 90mm waste and overflow

Min Cab Width: 950mm

Accessories Available (optional)