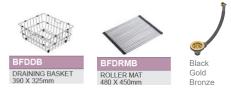

## Product Specification Sheet ELGT445-40 ELMT445-79

Elleci Square UNDER MOUNT

ELGT445-40 Black ELMT445-79 Aluminium

Corner Radius: 10mm

Includes 90mm waste and overflow

Min Cab Width: 950mm

Accessories Available (optional)