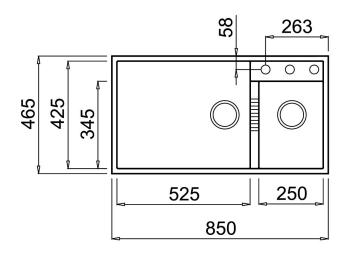

## Product Specification Sheet ELGT445-40 ELMT445-79

Elleci Square UNDER MOUNT

ELGT445-40 Black ELMT445-79 Aluminium

Corner Radius: 10mm

Includes 90mm waste and overflow

Min Cab Width: 950mm

Accessories Available (optional)

E&OE – it is recommended all measurements are taken directly from the product. Specification subject to change without notice, always consult the literature supplied with the product. Coloured images are indicative only.